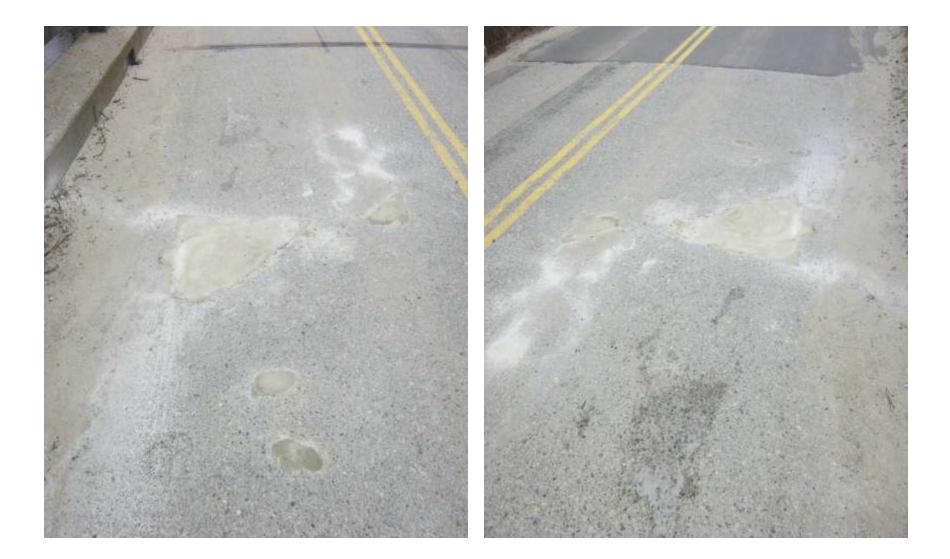

### West Gardiner - Bridge 3331

NOTE: Proper way to patch would be to square cut, chip and fill