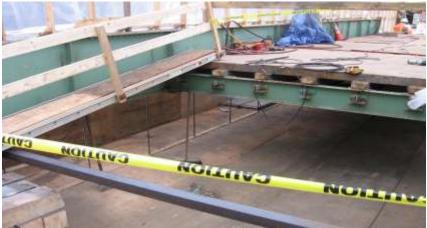

# MAINEDOT's BRIDGE COLLEGE

# Wearing Surface/Deck Patching





#### Richmond Dresden Bridge #2506

































#### Max Wilder Bridge









#### Max Wilder Bridge







#### Max Wilder Bridge



#### Greene/Turner Bridge #3426







# Bridgton



### West Gardiner - Bridge 3331

NOTE: Proper way to patch would be to square cut, chip and fill



# Yarmouth – Main Street #5230



# Standish/E Limington #2252





#### Standish/Bonnie Eagle #3406





# S. Portland – Interchange overpass (Lincoln St). #6199







#### Portland – Veterans #3945



# Portland – 295SB over Wash Ave #0816



# Limington/E Limington #2252



# Lebanon – Grist Mill -#5258



#### Kennebunk – Durrells #6049





# Kennebunk – Durrells #6049





#### Kennebunk - Durrells # 6049



# Fore River Bridge #6281





#### Falmouth – Lambert Street #5553





# Durham Bridge #3334



#### Cathance Bridge