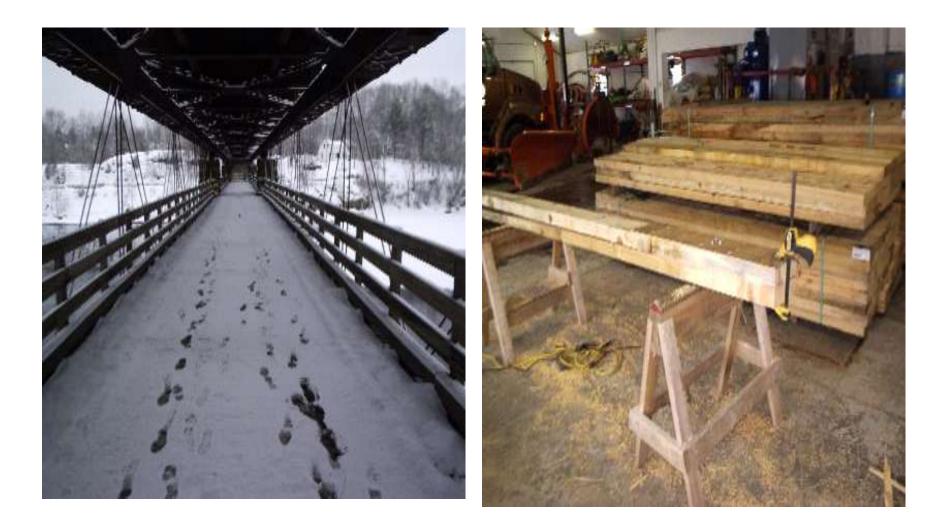

ilder Bridge







#### Max Wilder Bridge



#### Greene/Turner Bridge #3426







# Bridgton



### West Gardiner - Bridge 3331

NOTE: Proper way to patch would be to square cut, chip and fill



# Yarmouth – Main Street #5230



# Standish/E Limington #2252





#### Standish/Bonnie Eagle #3406





# S. Portland – Interchange overpass (Lincoln St). #6199







#### Portland – Veterans #3945



# Portland – 295SB over Wash Ave #0816



# Limington/E Limington #2252



# Lebanon – Grist Mill -#5258



#### Kennebunk – Durrells #6049





# Kennebunk – Durrells #6049





#### Kennebunk - Durrells # 6049



# Fore River Bridge #6281





#### Falmouth – Lambert Street #5553





# Durham Bridge #3334



#### Cathance Bridge #5123 Topsham



# Black Bridge #0323



# Black Bridge #0323



# Black Bridge #0323



# Biddeford – Bradbury #3080



# Biddeford – Bradbury #3080



# Barter's Island Bridge #2039



#### 295 Portland #5616