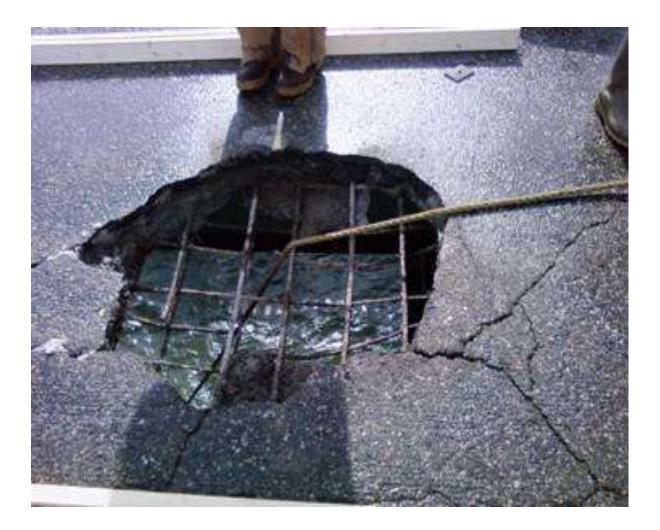

### West Gardiner - Bridge 3331

NOTE: Proper way to patch would be to square cut, chip and fill