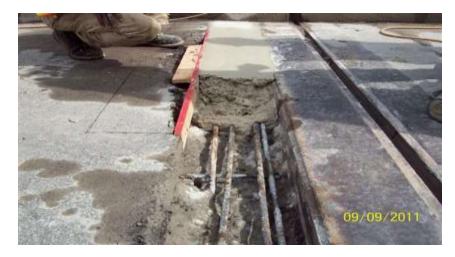

### West Gardiner - Bridge 3331

NOTE: Proper way to patch would be to square cut, chip and fill