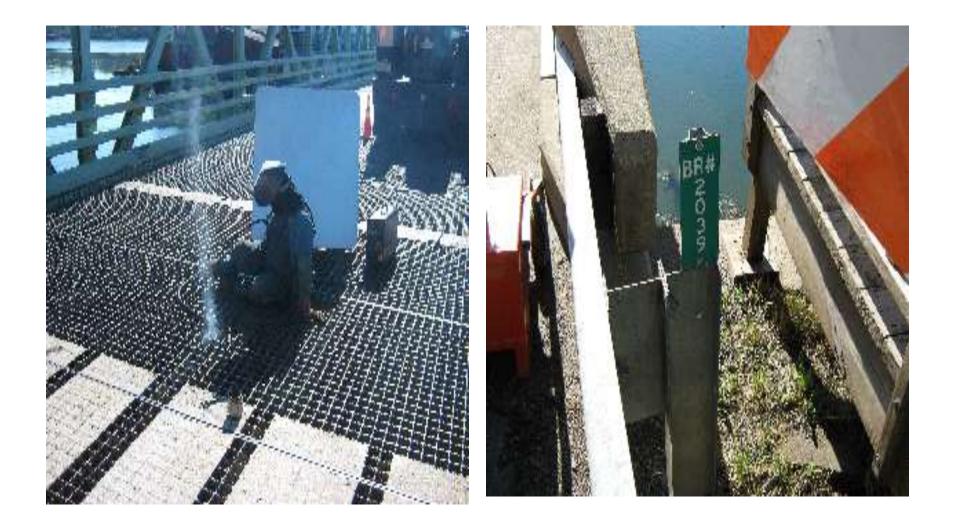

dge 3331

NOTE: Proper way to patch would be to square cut, chip and fill



# Yarmouth – Main Street #5230



# Standish/E Limington #2252





#### Standish/Bonnie Eagle #3406





# S. Portland – Interchange overpass (Lincoln St). #6199







#### Portland – Veterans #3945



# Portland – 295SB over Wash Ave #0816



# Limington/E Limington #2252



# Lebanon – Grist Mill -#5258



#### Kennebunk – Durrells #6049





# Kennebunk – Durrells #6049





#### Kennebunk - Durrells # 6049



# Fore River Bridge #6281





#### Falmouth – Lambert Street #5553





# Durham Bridge #3334



#### Cathance Bridge #5123 Topsham



# Black Bridge #0323



# Black Bridge #0323



# Black Bridge #0323



# Biddeford – Bradbury #3080



# Biddeford – Bradbury #3080



# Barter's Island Bridge #2039



#### 295 Portland #5616