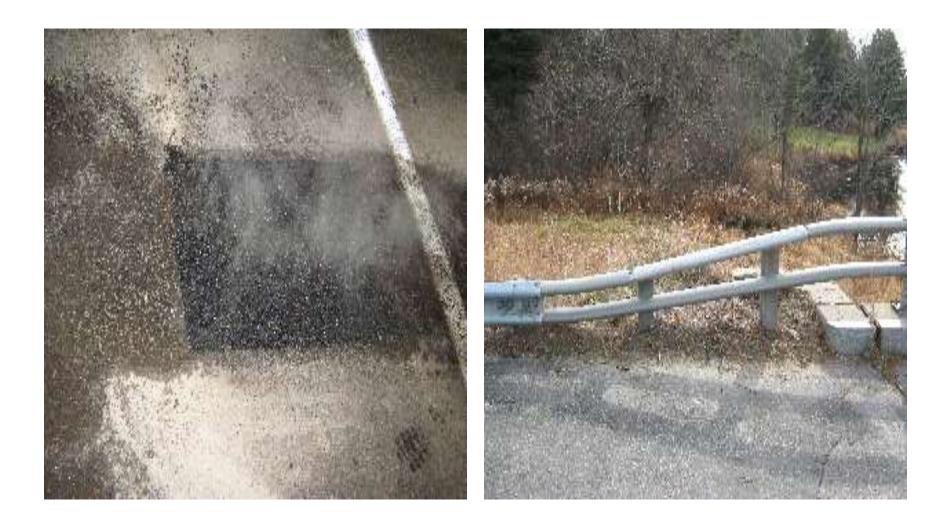

#### Max Wilder Bridge









#### Max Wilder Bridge







#### Max Wilder Bridge



#### Greene/Turner Bridge #3426







# Bridgton



### West Gardiner - Bridge 3331

NOTE: Proper way to patch would be to square cut, chip and fill



# Yarmouth – Main Street #5230



# Standish/E Limington #2252





#### Standish/Bonnie Eagle #3406





# S. Portland – Interchange overpass (Lincoln St). #6199







#### Portland – Veterans #3945



# Portland – 295SB over Wash Ave #0816



# Limington/E Limington #2252



# Lebanon – Grist Mill -#5258



#### Kennebunk – Durrells #6049





# Kennebunk – Durrells #6049





#### Kennebunk - Durrells # 6049



# Fore River Bridge #6281





#### Falmouth – Lambert Street #5553





# Durham Bridge #3334



#### Cathance Bridge #5123 Topsham



# Black Bridge #0323



# Black Bridge #0323



# Black Bridge #0323



# Biddeford – Bradbury #3080



# Biddeford – Bradbury #3080



# Barter's Island Bridge #2039



#### 295 Portland #5616