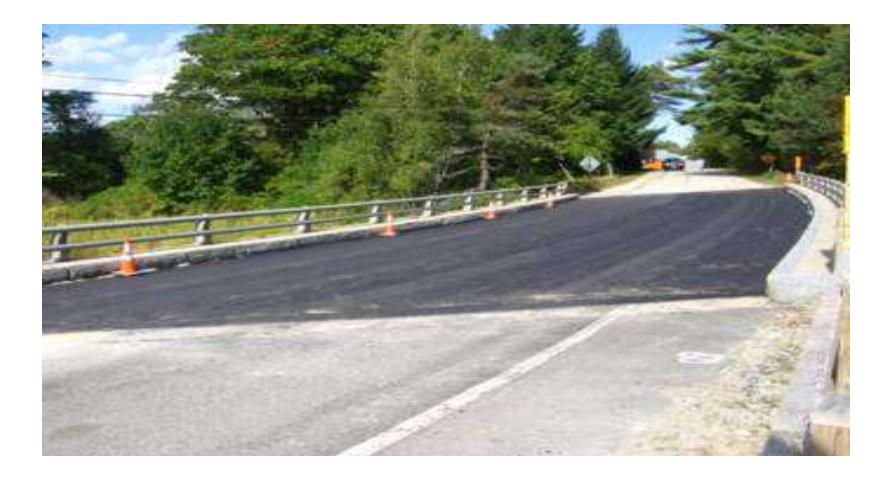

# MAINEDOT's BRIDGE COLLEGE

# Wearing Surface/Deck Patching





#### Richmond Dresden Bridge #2506

































#### Max Wilder Bridge









#### Max Wilder Bridge







#### Max Wilder Bridge



#### Greene/Turner Bridge #3426







# Bridgton



### West Gardiner - Bridge 3331

NOTE: Proper way to patch would be to square cut, chip and fill



# Yarmouth – Main Street #5230



# Standish/E Limington #2252





#### Standish/Bonnie Eagle #3406





# S. Portland – Interchange overpass (Lincoln St). #6199







#### Portland – Veterans #3945



# Portland – 295SB over Wash Ave #0816



# Limington/E Limington #2252



# Lebanon – Grist Mill -#5258



#### Kennebunk – Durrells #6049





# Kennebunk – Durrells #6049





#### Kennebunk - Durrells # 6049



# Fore River Bridge #6281





#### Falmouth – Lambert Street #5553





# Durham Bridge #3334



#### Cathance Bridge #5123 Topsham



# Black Bridge #0323



# Black Bridge #0323



# Black Bridge #0323



# Biddeford – Bradbury #3080



# Biddeford – Bradbury #3080



# Barter's Island Bridge #2039



#### 295 Portland #5616