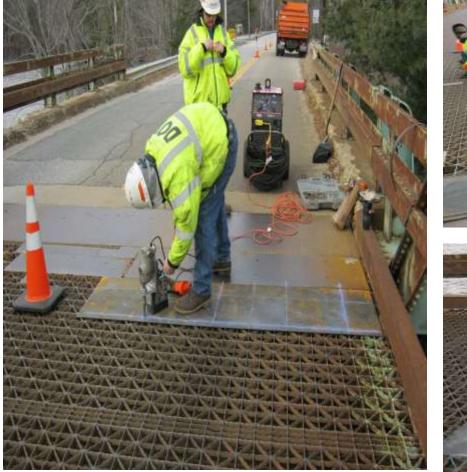

# MAINEDOT's BRIDGE COLLEGE

# Wearing Surface/Deck Patching





#### Richmond Dresden Bridge #2506

































#### Max Wilder Bridge









#### Max Wilder Bridge







#### Max Wilder Bridge



#### Greene/Turner Bridge #3426







# Bridgton



### West Gardiner - Bridge 3331

NOTE: Proper way to patch would be to square cut, chip and fill



# Yarmouth – Main Street #5230



# Standish/E Limington #2252





#### Standish/Bonnie Eagle #3406





# S. Portland – Interchange overpass (Lincoln St). #6199







#### Portland – Veterans #3945



# Portland – 295SB over Wash Ave #0816



# Limington/E Limington #2252



# Lebanon – Grist Mill -#5258



#### Kennebunk – Durrells #6049





# Kennebunk – Durrells #6049





#### Kennebunk - Durrells # 6049



# Fore River Bridge #6281





#### Falmouth – Lambert Street #5553





# Durham Bridge #3334



#### Cathance Bridge #5123 Topsham



# Black Bridge #0323



# Black Bridge #0323



# Black Bridge #0323



# Biddeford – Bradbury #3080



# Biddeford – Bradbur