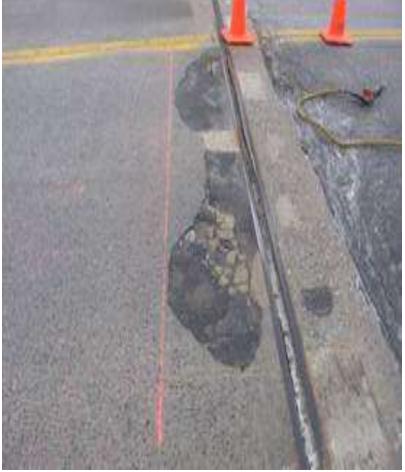

# MAINEDOT's BRIDGE COLLEGE

# Wearing Surface/Deck Patching





#### Richmond Dresden Bridge #2506

































#### Max Wilder Bridge









#### Max Wilder Bridge







#### Max Wilder Bridge



#### Greene/Turner Bridge #3426







# Bridgton



### West Gardiner - Bridge 3331

NOTE: Proper way to patch would be to square cut, chip and fill



# Yarmouth – Main Street #5230



# Standish/E Limington #2252





#### Standish/Bonnie Eagle #3406





# S. Portland – Interchange overpass (Lincoln St). #6199







#### Portland – Veterans #3945



# Portland – 295SB over Wash Ave #0816



# Limington/E Limington #2252



# Lebanon – Grist Mill -#5258



#### Kennebunk – Durrells #6049





# Kennebunk – Durrells #6049





#### Kennebunk - Durrells # 6049



# Fore River Bridge #6281





#### Falmouth – Lambert Street #5553





# Durham Bridge #3334



#### Cathance Bridge #5123 Topsham



# Black Bridge #0323



# Black Bridge #0323



# Black Bridge #0323



# Biddeford – Bradbury #3080



# Biddeford – Bradbury #3080



# Barter's Island Bridge #2039



#### 295 Portland #5616