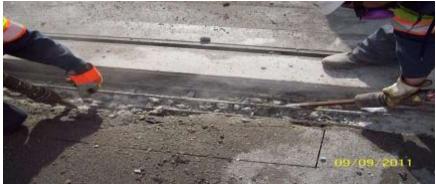

# MAINEDOT's BRIDGE COLLEGE

# Wearing Surface/Deck Patching





#### Richmond Dresden Bridge #2506

































#### Max Wilder Bridge









#### Max Wilder Bridge







#### Max Wilder Bridge



#### Greene/Turner Bridge #3426







# Bridgton



### West Gardiner - Bridge 3331

NOTE: Proper way to patch would be to square cut, chip and fill



# Yarmouth – Main Street #5230



# Standish/E Limington #2252





#### Standish/Bonnie Eagle #3406





# S. Portland – Interchange overpass (Lincoln St). #6199







#### Portland – Veterans #3945



# Portland – 295SB over Wash Ave #0816



# Limington/E Limington #2252



# Lebanon – Grist Mill -#5258



#### Kennebunk – Durrells #6049





# Kennebunk – Durrells #6049





#### Kennebunk - Durrells # 6049



# Fore River Bridge #6281





#### Falmouth – Lambert Street #5553





# Durham Bridge #3334



#### Cathance Bridge #5123 Topsham



# Black Bridge #0323



# Black Bridge #0323



# Black Bridge