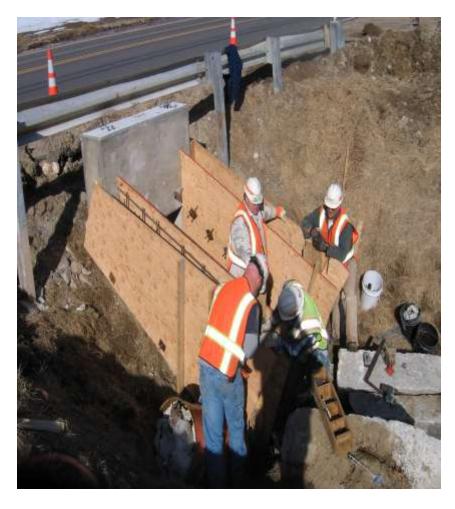

# MAINEDOT's BRIDGE COLLEGE

# Wearing Surface/Deck Patching





#### Richmond Dresden Bridge #2506

































#### Max Wilder Bridge









#### Max Wilder Bridge







#### Max Wilder Bridge



#### Greene/Turner Bridge #3426







# Bridgton



### West Gardiner - Bridge 3331

NOTE: Proper way to patch would be to square cut, chip and fill



# Yarmouth – Main Street #5230



# Standish/E Limington #2252





#### Standish/Bonnie Eagle #3406





# S. Portland – Interchange overpass (Lincoln St). #6199







#### Portland – Veterans #3945



# Portland – 295SB over Wash Ave #0816



# Limington/E Limington #2252



# Lebanon – Grist Mill -#5258



#### Kennebunk – Durrells #6049





# Kennebunk – Durrells #6049





#### Kennebunk - Durrells # 6049



# Fore River Bridge #6281





#### Falmouth – Lambert Street #5553





# Durham Bridge #3334



#### Cathance Brid