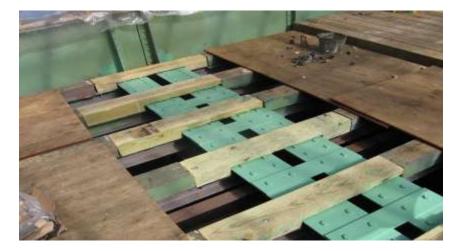

# MAINEDOT's BRIDGE COLLEGE

# Wearing Surface/Deck Patching





#### Richmond Dresden Bridge #2506

































#### Max Wilder Bridge









#### Max Wilder Bridge







#### Max Wilder Bridge



#### Greene/Turner Bridge #3426







# Bridgton



### West Gardiner - Bridge 3331

NOTE: Proper way to patch would be to square cut, chip and fill



# Yarmouth – Main Street #5230



# Standish/E Limington #2252





#### Standish/Bonnie Eagle #3406





# S. Portland – Interchange overpass (Lincoln St). #6199







#### Portland – Veterans #3945



# Portland – 295SB over Wash Ave #0816



# Limington/E Limington #2252



# Lebanon – Grist Mill -#5258



#### Kennebunk – Durrells #6049





# Kennebunk – Durrells #6049





#### Kennebunk - Durrells # 6049



# Fore River Bridge #6281





#### Falmouth – Lambert Street #5553





# Durham Bridge #3334



#### Cathance Bridge #5123