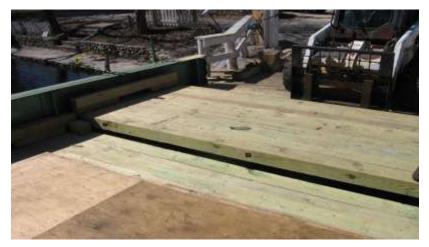

# MAINEDOT's BRIDGE COLLEGE

# Wearing Surface/Deck Patching





#### Richmond Dresden Bridge #2506

































#### Max Wilder Bridge









#### Max Wilder Bridge







#### Max Wilder Bridge



#### Greene/Turner Bridge #3426







# Bridgton



### West Gardiner - Bridge 3331

NOTE: Proper way to patch would be to square cut, chip and fill



# Yarmouth – Main Street #5230



# Standish/E Limington #2252





#### Standish/Bonnie Eagle #3406





# S. Portland – Interchange overpass (Lincoln St). #6199







#### Portland – Veterans #3945



# Portland – 295SB over Wash Ave #0816



# Limington/E Limington #2252



# Lebanon – Grist Mill -#5258



#### Kennebunk – Durrells #6049





# Kennebunk – Durrells #6049





#### Kennebunk - Durrells # 6049



# Fore River Bridge #6281





#### Falmouth – Lambert Street #5553





# Durham Bridge #3334



#### Cathance Bridge #5123 Topsham



#