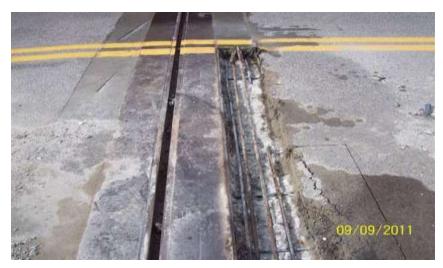

# MAINEDOT's BRIDGE COLLEGE

# Wearing Surface/Deck Patching





#### Richmond Dresden Bridge #2506

































#### Max Wilder Bridge









#### Max Wilder Bridge







#### Max Wilder Bridge



#### Greene/Turner Bridge #3426







# Bridgton



### West Gardiner - Bridge 3331

NOTE: Proper way to patch would be to square cut, chip and fill



# Yarmouth – Main Street #5230



# Standish/E Limington #2252





#### Standish/Bonnie Eagle #3406





# S. Portland – Interchange overpass (Lincoln St). #6199







#### Portland – Veterans #3945



# Portland – 295SB over Wash Ave #0816



# Limington/E Limington #2252



# Lebanon – Grist Mill -#5258



#### Kennebunk – Durrells #6049





# Kennebunk – Durrells #6049





#### Kennebunk - Durrells # 6049



# Fore River Bridge #6281





#### Falmouth – Lambert Street #5553





# Durham Bridge #3334



#### Cathance Bridge #5123 Topsham



# Black Bridge #0323



# Black Bridge #0323



# Black Bridge #