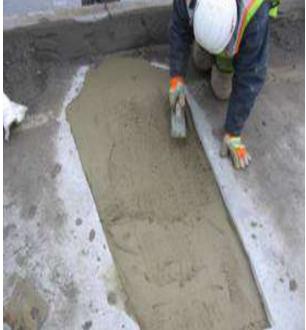

# MAINEDOT's BRIDGE COLLEGE

# Wearing Surface/Deck Patching





#### Richmond Dresden Bridge #2506

































#### Max Wilder Bridge









#### Max Wilder Bridge







#### Max Wilder Bridge



#### Greene/Turner Bridge #3426







# Bridgton



### West Gardiner - Bridge 3331

NOTE: Proper way to patch would be to square cut, chip and fill



# Yarmouth – Main Street #5230



# Standish/E Limington #2252





#### Standish/Bonnie Eagle #3406





# S. Portland – Interchange overpass (Lincoln St). #6199







#### Portland – Veterans #3945



# Portland – 295SB over Wash Ave #0816



# Limington/E Limington #2252



# Lebanon – Grist Mill -#5258



#### Kennebunk – Durrells #6049





# Kennebunk – Durrells #6049





#### Kennebunk - Durrells # 6049



# Fore River Bridge #6281





#### Falmouth – Lambert Street #5553