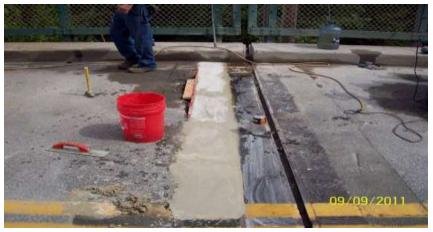

# MAINEDOT's BRIDGE COLLEGE

# Wearing Surface/Deck Patching





#### Richmond Dresden Bridge #2506

































#### Max Wilder Bridge









#### Max Wilder Bridge







#### Max Wilder Bridge



#### Greene/Turner Bridge #3426







# Bridgton



### West Gardiner - Bridge 3331

NOTE: Proper way to patch would be to square cut, chip and fill



# Yarmouth – Main Street #5230



# Standish/E Limington #2252





#### Standish/Bonnie Eagle #3406





# S. Portland – Interchange overpass (Lincoln St). #6199







#### Portland – Veterans #3945



# Portland – 295SB over Wash Ave #0816



# Limington/E Limington #2252



# Lebanon – Grist Mill -#5258



#### Kennebunk – Durrells #6049





# Kennebunk – Durrells #6049





#### Kennebunk - Durrells # 6049



# Fore River Bridge #6281





#### Falmouth – Lambert Street #5553





# Durham Bridge #3334



#### Cathance Bridge #5123 Topsham



# Black Bridge #0323



# Black