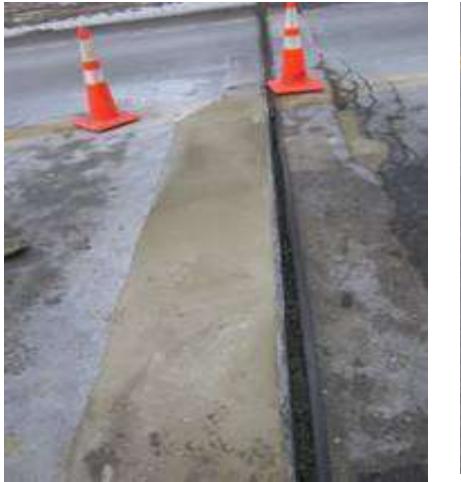

# MAINEDOT's BRIDGE COLLEGE

# Wearing Surface/Deck Patching





#### Richmond Dresden Bridge #2506

































#### Max Wilder Bridge









#### Max Wilder Bridge







#### Max Wilder Bridge



#### Greene/Turner Bridge #3426







# Bridgton



### West Gardiner - Bridge 3331

NOTE: Proper way to patch would be to square cut, chip and fill



# Yarmouth – Main Street #5230



# Standish/E Limington #2252





#### Standish/Bonnie Eagle #3406





# S. Portland – Interchange overpass (Lincoln St). #6199







#### Portland – Veterans #3945



# Portland – 295SB over Wash Ave #0816



# Limington/E Limington #2252



# Lebanon – Grist Mill -#5258



#### Kennebunk – Durrells #6049





# Kennebunk – Durrells #6049





#### Kennebunk - Durrells # 6049



# Fore River Bridge #6281





#### Falmouth – Lambert Street #5553





# Durham Bridge #3334



#### Cathance Bridge #5123 Topsham



# Black Bridge #0323



# Black Bridge #0323



# Black Bridge #0323



# Biddeford – Bradbury #3080



# Biddeford – Bradbury #3080



# Barter's Island Bridge #2039



#### 295 Portland #5616