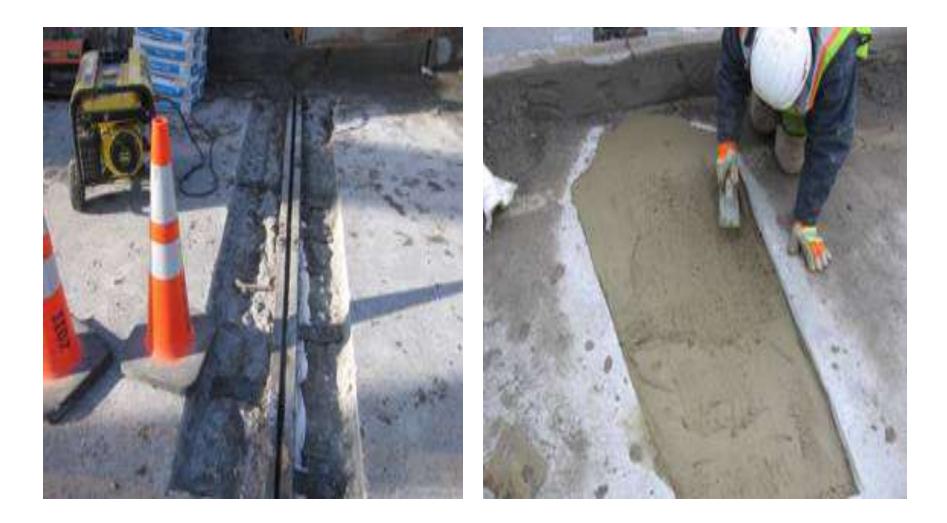

idge #2506

































#### Max Wilder Bridge









#### Max Wilder Bridge







#### Max Wilder Bridge



#### Greene/Turner Bridge #3426







# Bridgton



### West Gardiner - Bridge 3331

NOTE: Proper way to patch would be to square cut, chip and fill



# Yarmouth – Main Street #5230



# Standish/E Limington #2252





#### Standish/Bonnie Eagle #3406





# S. Portland – Interchange overpass (Lincoln St). #6199







#### Portland – Veterans #3945



# Portland – 295SB over Wash Ave #0816



# Limington/E Limington #2252



# Lebanon – Grist Mill -#5258



#### Kennebunk – Durrells #6049





# Kennebunk – Durrells #6049





#### Kennebunk - Durrells # 6049



# Fore River Bridge #6281





#### Falmouth – Lambert Street #5553





# Durham Bridge #3334



#### Cathance Bridge #5123 Topsham



# Black Bridge #0323



# Black Bridge #0323



# Black Bridge #0323



# Biddeford – Bradbury #3080



# Biddeford – Bradbury #3080



# Barter's Island Bridge #2039



#### 295 Portland #5616