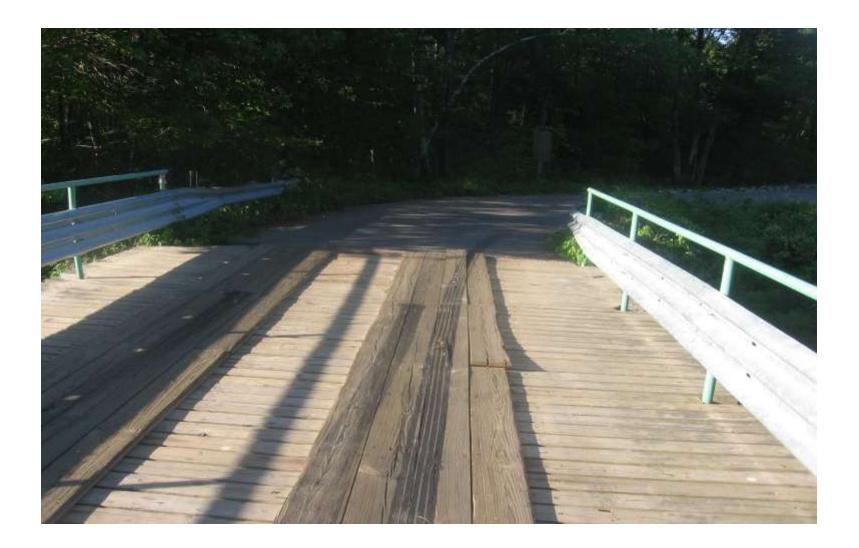

# MAINEDOT's BRIDGE COLLEGE

# Wearing Surface/Deck Patching





#### Richmond Dresden Bridge #2506

































#### Max Wilder Bridge









#### Max Wilder Bridge







#### Max Wilder Bridge



#### Greene/Turner Bridge #3426







# Bridgton



### West Gardiner - Bridge 3331

NOTE: Proper way to patch would be to square cut, chip and fill



# Yarmouth – Main Street #5230



# Standish/E Limington #2252





#### Standish/Bonnie Eagle #3406





# S. Portland – Interchange overpass (Lincoln St). #6199







#### Portland – Veterans #3945



# Portland – 295SB over Wash Ave #0816



# Limington/E Limington #2252



# Lebanon – Grist Mill -#5258



#### Kennebunk – Durrells #6049





# Kennebunk – Durrells #6049





#### Kennebunk - Durrells # 6049



# Fore River Bridge #6281





#### Falmouth – Lambert Street #5553