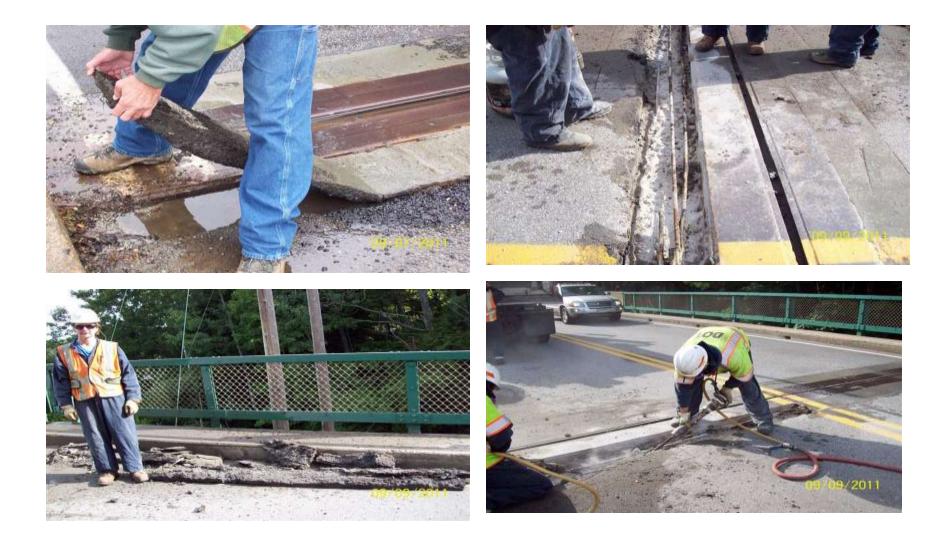

# MAINEDOT's BRIDGE COLLEGE

# Wearing Surface/Deck Patching





#### Richmond Dresden Bridge #2506

































#### Max Wilder Bridge









#### Max Wilder Bridge







#### Max Wilder Bridge



#### Greene/Turner Bridge #3426







# Bridgton



### West Gardiner - Bridge 3331

NOTE: Proper way to patch would be to square cut, chip and fill



# Yarmouth – Main Street #5230



# Standish/E Limington #2252





#### Standish/Bonnie Eagle #3406





# S. Portland – Interchange overpass (Lincoln St). #6199







#### Portland – Veterans #3945



# Portland – 295SB over Wash Ave #0816



# Limington/E Limington #2252



# Lebanon – Grist Mill -#5258



#### Kennebunk – Durrells #6049





# Kennebunk – Durrells #6049





#### Kennebunk - Durrells # 6049



# Fore River Bridge #6281





#### Falmouth – Lambert Street #5553





# Durham Bridge #3334



#### Cathance Bridge #5123 Topsham



# Black Bridge #0323



# Black Bridge #0323



# Black Bridge #0323



# Biddeford – Brad