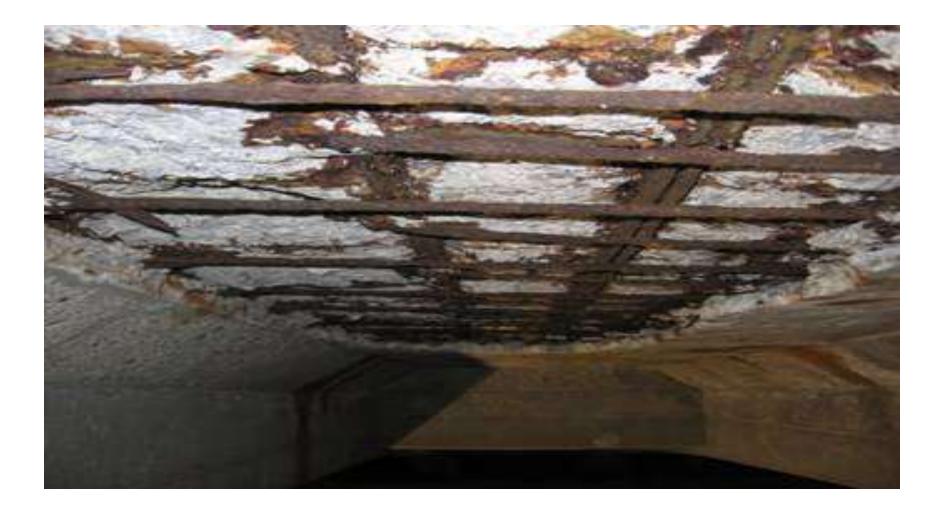

# MAINEDOT's BRIDGE COLLEGE

# Wearing Surface/Deck Patching





#### Richmond Dresden Bridge #2506

































#### Max Wilder Bridge









#### Max Wilder Bridge







#### Max Wilder Bridge



#### Greene/Turner Bridge #3426







# Bridgton



### West Gardiner - Bridge 3331

NOTE: Proper way to patch would be to square cut, chip and fill



# Yarmouth – Main Street #5230



# Standish/E Limington #2252





#### Standish/Bonnie Eagle #3406





# S. Portland – Interchange overpass (Lincoln St). #6199







#### Portland – Veterans #3945



# Portland – 295SB over Wash Ave #0816



# Limington/E Limington #2252



# Lebanon – Grist Mill -#5258



#### Kennebunk – Durrells #6049





# Kennebunk – Durrells #6049





#### Kennebunk - Durrells # 6049



# Fore River Bridge #6281





#### Falmouth – Lambert Street #5553





# Durham Bridge #3334



#### Cathance Bridge #5123 Topsham



# Black Bridge #0323



# Black Bridge #0323



# Black Bridge #0323



# Biddeford – Bradbury #3080



# Biddeford – Bradbury #3080



# Barter's Island Bridge #2039



#### 295 Portland #5616