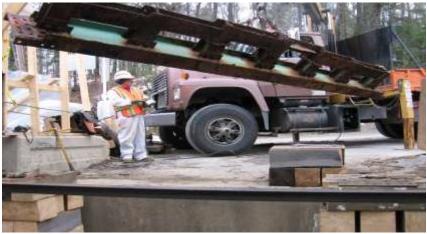

# MAINEDOT's BRIDGE COLLEGE

# Wearing Surface/Deck Patching





#### Richmond Dresden Bridge #2506

































#### Max Wilder Bridge









#### Max Wilder Bridge







#### Max Wilder Bridge



#### Greene/Turner Bridge #3426







# Bridgton



### West Gardiner - Bridge 3331

NOTE: Proper way to patch would be to square cut, chip and fill



# Yarmouth – Main Street #5230



# Standish/E Limington #2252





#### Standish/Bonnie Eagle #3406





# S. Portland – Interchange overpass (Lincoln St). #6199







#### Portland – Veterans #3945



# Portland – 295SB over Wash Ave #0816



# Limington/E Limington #2252



# Lebanon – Grist Mill -#5258



#### Kennebunk – Durrells #6049





# Kennebunk – Durrells #6049





#### Kennebunk - Durrells # 6049



# Fore River Bridge #6281





#### Falmouth – Lambert Street #5553





# Durham Bridge #3334



#### Cathance Bridge #