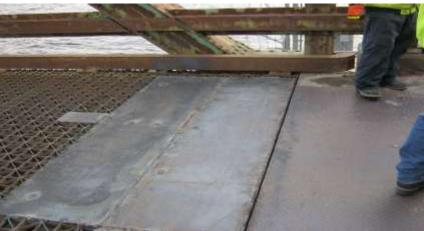

# MAINEDOT's BRIDGE COLLEGE

# Wearing Surface/Deck Patching





#### Richmond Dresden Bridge #2506

































#### Max Wilder Bridge









#### Max Wilder Bridge







#### Max Wilder Bridge



#### Greene/Turner Bridge #3426







# Bridgton



### West Gardiner - Bridge 3331

NOTE: Proper way to patch would be to square cut, chip and fill



# Yarmouth – Main Street #5230



# Standish/E Limington #2252





#### Standish/Bonnie Eagle #3406





# S. Portland – Interchange overpass (Lincoln St). #6199







#### Portland – Veterans #3945



# Portland – 295SB over Wash Ave #0816



# Limington/E Limington #2252



# Lebanon – Grist Mill -#5258



#### Kennebunk – Durrells #6049





# Kennebunk – Durrells #6049





#### Kennebunk - Durrells # 6049



# Fore River Bridge #6281





#### Falmouth – Lambert Street #5553





# Durham Bridge #3334



#### Cathance Bridge #5123 Topsham



# Black Bridge #0323



# Black Bridge #0323



# Black Bridge #0323



# Biddeford – Bradbury #3080



# Biddeford – Bradbury #3