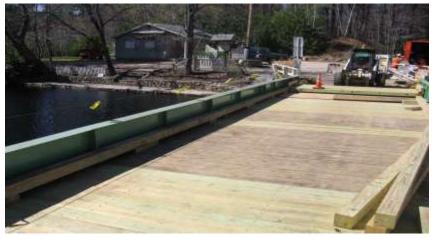

# MAINEDOT's BRIDGE COLLEGE

# Wearing Surface/Deck Patching





#### Richmond Dresden Bridge #2506

































#### Max Wilder Bridge









#### Max Wilder Bridge







#### Max Wilder Bridge



#### Greene/Turner Bridge #3426







# Bridgton



### West Gardiner - Bridge 3331

NOTE: Proper way to patch would be to square cut, chip and fill



# Yarmouth – Main Street #5230



# Standish/E Limington #2252





#### Standish/Bonnie Eagle #3406





# S. Portland – Interchange overpass (Lincoln St). #6199







#### Portland – Veterans #3945



# Portland – 295SB over Wash Ave #0816



# Limington/E Limington #2252



# Lebanon – Grist Mill -#5258



#### Kennebunk – Durrells #6049





# Kennebunk – Durrells #6049





#### Kennebunk - Durrells # 6049



# Fore River Bridge #6281





#### Falmouth – Lambert Street #5553





# Durham Bridge #3334



#### Cathance Bridge #5123 Topsham