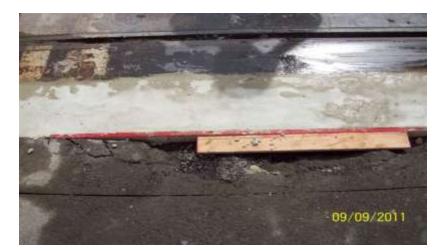

### West Gardiner - Bridge 3331

NOTE: Proper way to patch would be to square cut, chip and fill