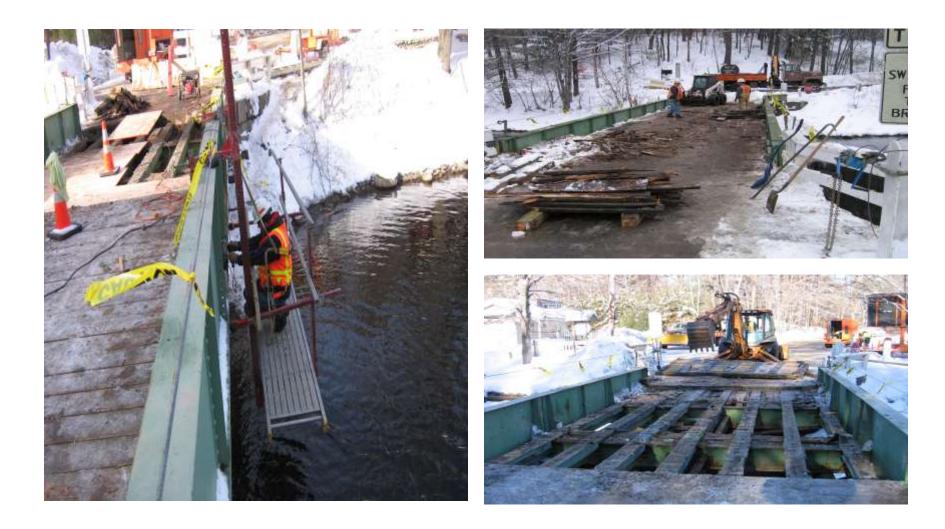

# MAINEDOT's BRIDGE COLLEGE

# Wearing Surface/Deck Patching





#### Richmond Dresden Bridge #2506

































#### Max Wilder Bridge









#### Max Wilder Bridge







#### Max Wilder Bridge



#### Greene/Turner Bridge #3426







# Bridgton



### West Gardiner - Bridge 3331

NOTE: Proper way to patch would be to square cut, chip and fill



# Yarmouth – Main Street #5230



# Standish/E Limington #2252





#### Standish/Bonnie Eagle #3406





# S. Portland – Interchange overpass (Lincoln St). #6199







#### Portland – Veterans #3945



# Portland – 295SB over Wash Ave #0816



# Limington/E Limington #2252



# Lebanon – Grist Mill -#5258



#### Kennebunk – Durrells #6049





# Kennebunk – Durrells #6049





#### Kennebunk - Durrells # 6049



# Fore River Bridge #6281





#### Falmouth – Lambert Street #5553





# Durham Bridge #3334



#### Cathance Br