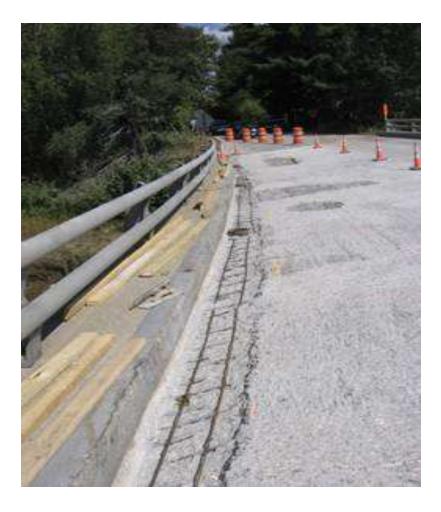

# MAINEDOT's BRIDGE COLLEGE

# Wearing Surface/Deck Patching





#### Richmond Dresden Bridge #2506

































#### Max Wilder Bridge









#### Max Wilder Bridge







#### Max Wilder Bridge



#### Greene/Turner Bridge #3426







# Bridgton



### West Gardiner - Bridge 3331

NOTE: Proper way to patch would be to square cut, chip and fill



# Yarmouth – Main Street #5230



# Standish/E Limington #2252





#### Standish/Bonnie Eagle #3406





# S. Portland – Interchange overpass (Lincoln St). #6199







#### Portland – Veterans #3945



# Portland – 295SB over Wash Ave #0816



# Limington/E Limington #2252



# Lebanon – Grist Mill -#5258



#### Kennebunk – Durrells #6049





# Kennebunk – Durrells #6049





#### Kennebunk - Durrells # 6049



# Fore River Bridge #6281





#### Falmouth – Lambert Street #5553





# Durham Bridge #3334



#### Cathance Bridge #5123 Topsham



# Black Bridge #0323



# Black Bridge #0323



# Black Bridge #0323



# Biddeford – Bradbury #3080



# Biddeford – Bradbury #3080



# Barter's Island Bridge #2039



#### 295 Portland #5616