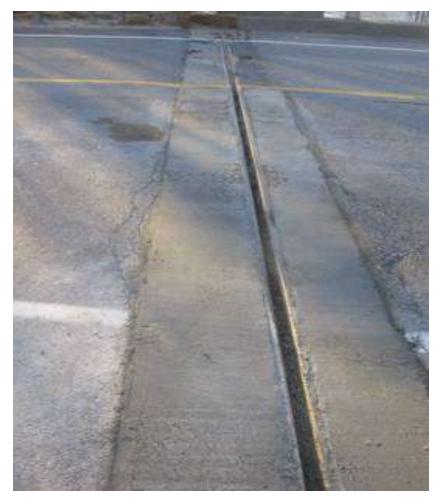

# MAINEDOT's BRIDGE COLLEGE

# Wearing Surface/Deck Patching





#### Richmond Dresden Bridge #2506

































#### Max Wilder Bridge









#### Max Wilder Bridge







#### Max Wilder Bridge



#### Greene/Turner Bridge #3426







# Bridgton



### West Gardiner - Bridge 3331

NOTE: Proper way to patch would be to square cut, chip and fill



# Yarmouth – Main Street #5230



# Standish/E Limington #2252





#### Standish/Bonnie Eagle #3406





# S. Portland – Interchange overpass (Lincoln St). #6199







#### Portland – Veterans #3945



# Portland – 295SB over Wash Ave #0816



# Limington/E Limington #2252



# Lebanon – Grist Mill -#5258



#### Kennebunk – Durrells #6049





# Kennebunk – Durrells #6049





#### Kennebunk - Durrells # 6049



# Fore River Bridge #6281





#### Falmouth – Lambert Street #5553





# Durham Bridge #3334



#### Cathance Bridge #5123 Topsham



# Black Bridge #0323



# Black Bridge #0323



# Black Bridge #0323



# Biddeford – Bradbury #3080



# Biddeford – Bradbury #3080



# Barter's Island Bridge #2039



#### 295 Portland #5616