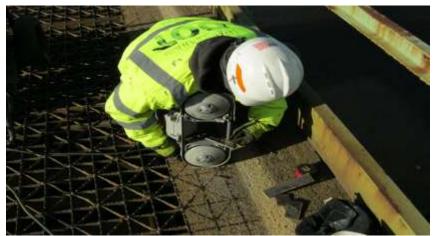

# MAINEDOT's BRIDGE COLLEGE

# Wearing Surface/Deck Patching





#### Richmond Dresden Bridge #2506

































#### Max Wilder Bridge









#### Max Wilder Bridge







#### Max Wilder Bridge



#### Greene/Turner Bridge #3426







# Bridgton



### West Gardiner - Bridge 3331

NOTE: Proper way to patch would be to square cut, chip and fill



# Yarmouth – Main Street #5230



# Standish/E Limington #2252





#### Standish/Bonnie Eagle #3406





# S. Portland – Interchange overpass (Lincoln St). #6199







#### Portland – Veterans #3945



# Portland – 295SB over Wash Ave #0816



# Limington/E Limington #2252



# Lebanon – Grist Mill -#5258



#### Kennebunk – Durrells #6049





# Kennebunk – Durrells #6049





#### Kennebunk - Durrells # 6049



# Fore River Bridge #6281





#### Falmouth – Lambert Street #5553





# Durham Bridge #3334



#### Cathanc