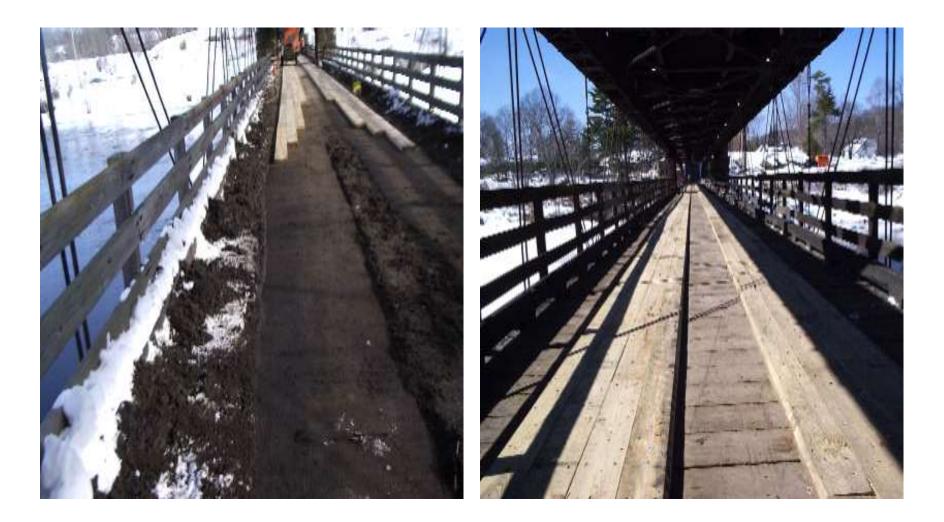

idge









#### Max Wilder Bridge







#### Max Wilder Bridge



#### Greene/Turner Bridge #3426







# Bridgton



### West Gardiner - Bridge 3331

NOTE: Proper way to patch would be to square cut, chip and fill



# Yarmouth – Main Street #5230



# Standish/E Limington #2252





#### Standish/Bonnie Eagle #3406





# S. Portland – Interchange overpass (Lincoln St). #6199







#### Portland – Veterans #3945



# Portland – 295SB over Wash Ave #0816



# Limington/E Limington #2252



# Lebanon – Grist Mill -#5258



#### Kennebunk – Durrells #6049





# Kennebunk – Durrells #6049





#### Kennebunk - Durrells # 6049



# Fore River Bridge #6281





#### Falmouth – Lambert Street #5553





# Durham Bridge #3334



#### Cathance Bridge #5123 Topsham



# Black Bridge #0323



# Black Bridge #0323



# Black Bridge #0323



# Biddeford – Bradbury #3080



# Biddeford – Bradbury #3080



# Barter's Island Bridge #2039



#### 295 Portland #5616