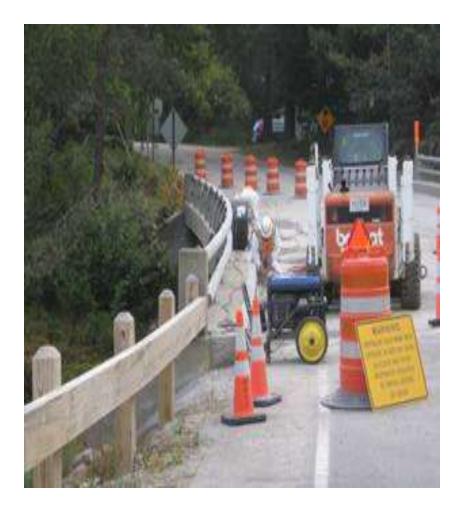

# MAINEDOT's BRIDGE COLLEGE

# Wearing Surface/Deck Patching





#### Richmond Dresden Bridge #2506

































#### Max Wilder Bridge









#### Max Wilder Bridge







#### Max Wilder Bridge



#### Greene/Turner Bridge #3426







# Bridgton



### West Gardiner - Bridge 3331

NOTE: Proper way to patch would be to square cut, chip and fill



# Yarmouth – Main Street #5230



# Standish/E Limington #2252





#### Standish/Bonnie Eagle #3406





# S. Portland – Interchange overpass (Lincoln St). #6199







#### Portland – Veterans #3945



# Portland – 295SB over Wash Ave #0816



# Limington/E Limington #2252



# Lebanon – Grist Mill -#5258



#### Kennebunk – Durrells #6049





# Kennebunk – Durrells #6049





#### Kennebunk - Durrells # 6049



# Fore River Bridge #6281





#### Falmouth – Lambert Street #5553





# Durham Bridge #3334



#### Cathance Bridge #5123 Topsham



# Black Bridge #0323



# Black Bridge #0323



# Black Bridge #0323



# Biddeford – Bradbury #3080



# Biddeford – Bradbury #3080



# Barter's Island Bridge #2039



#### 295 Portland #5616