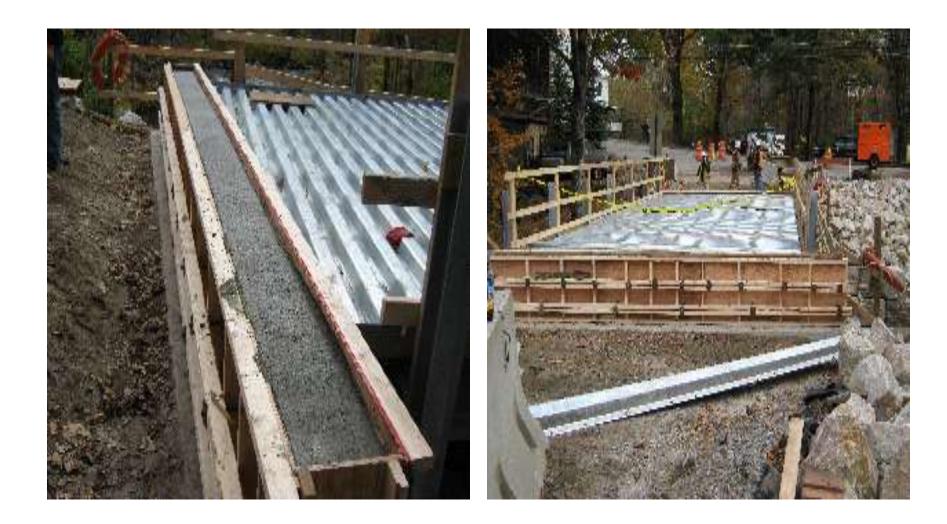

# MAINEDOT's BRIDGE COLLEGE

# Wearing Surface/Deck Patching





#### Richmond Dresden Bridge #2506

































#### Max Wilder Bridge









#### Max Wilder Bridge







#### Max Wilder Bridge



#### Greene/Turner Bridge #3426







# Bridgton



### West Gardiner - Bridge 3331

NOTE: Proper way to patch would be to square cut, chip and fill



# Yarmouth – Main Street #5230



# Standish/E Limington #2252





#### Standish/Bonnie Eagle #3406





# S. Portland – Interchange overpass (Lincoln St). #6199







#### Portland – Veterans #3945



# Portland – 295SB over Wash Ave #0816



# Limington/E Limington #2252



# Lebanon – Grist Mill -#5258



#### Kennebunk – Durrells #6049





# Kennebunk – Durrells #6049





#### Kennebunk - Durrells # 6049



# Fore River Bridge #6281





#### Falmouth – Lambert Street #5553





# Durham Bridge #3334



#### Cathance Bridge #5123 Topsham



# Black Bridge #0323



# Black Bridge #0323



# Black Bridge #0323



# Biddeford – Bradbury #3080



# Biddeford – Bradbury #3080



# Barte