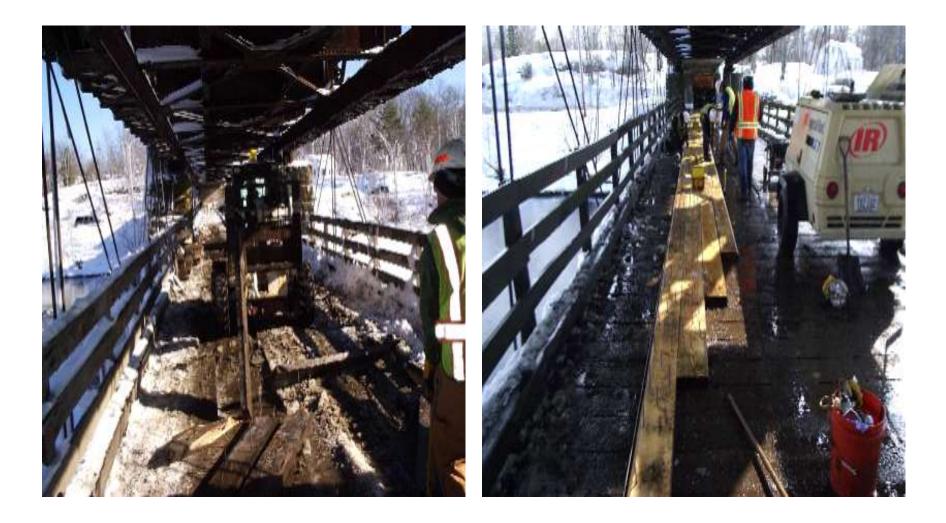

Max Wilder Bridge



#### Greene/Turner Bridge #3426







# Bridgton



### West Gardiner - Bridge 3331

NOTE: Proper way to patch would be to square cut, chip and fill



# Yarmouth – Main Street #5230



# Standish/E Limington #2252





#### Standish/Bonnie Eagle #3406





# S. Portland – Interchange overpass (Lincoln St). #6199







#### Portland – Veterans #3945



# Portland – 295SB over Wash Ave #0816



# Limington/E Limington #2252



# Lebanon – Grist Mill -#5258



#### Kennebunk – Durrells #6049





# Kennebunk – Durrells #6049





#### Kennebunk - Durrells # 6049



# Fore River Bridge #6281





#### Falmouth – Lambert Street #5553





# Durham Bridge #3334



#### Cathance Bridge #5123 Topsham



# Black Bridge #0323



# Black Bridge #0323



# Black Bridge #0323



# Biddeford – Bradbury #3080



# Biddeford – Bradbury #3080



# Barter's Island Bridge #2039



#### 295 Portland #5616