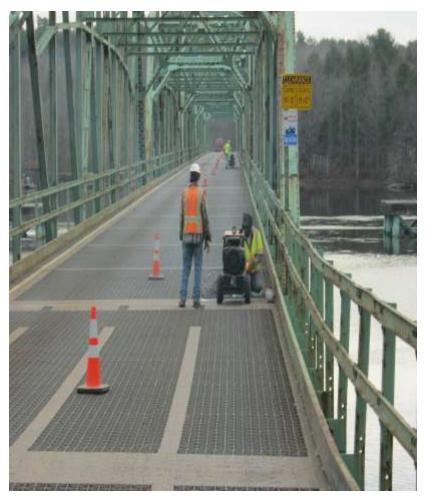

# MAINEDOT's BRIDGE COLLEGE

# Wearing Surface/Deck Patching





#### Richmond Dresden Bridge #2506

































#### Max Wilder Bridge









#### Max Wilder Bridge







#### Max Wilder Bridge



#### Greene/Turner Bridge #3426







# Bridgton



### West Gardiner - Bridge 3331

NOTE: Proper way to patch would be to square cut, chip and fill



# Yarmouth – Main Street #5230



# Standish/E Limington #2252





#### Standish/Bonnie Eagle #3406





# S. Portland – Interchange overpass (Lincoln St). #6199







#### Portland – Veterans #3945



# Portland – 295SB over Wash Ave #0816



# Limington/E Limington #2252



# Lebanon – Grist Mill -#5258



#### Kennebunk – Durrells #6049





# Kennebunk – Durrells #6049





#### Kennebunk - Durrells # 6049



# Fore River Bridge #6281





#### Falmouth – Lambert Street #5553





# Durham Bridge #3334



#### Catha