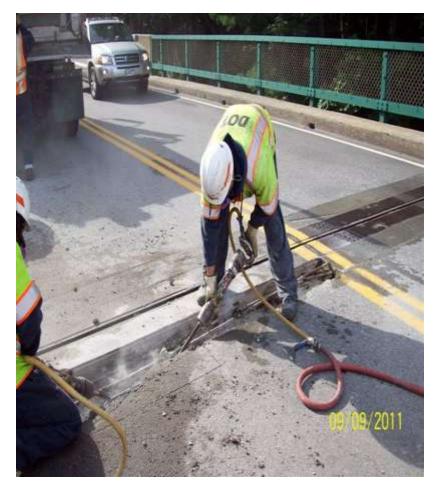

# MAINEDOT's BRIDGE COLLEGE

# Wearing Surface/Deck Patching





#### Richmond Dresden Bridge #2506

































#### Max Wilder Bridge









#### Max Wilder Bridge







#### Max Wilder Bridge



#### Greene/Turner Bridge #3426







# Bridgton



### West Gardiner - Bridge 3331

NOTE: Proper way to patch would be to square cut, chip and fill



# Yarmouth – Main Street #5230



# Standish/E Limington #2252





#### Standish/Bonnie Eagle #3406





# S. Portland – Interchange overpass (Lincoln St). #6199







#### Portland – Veterans #3945



# Portland – 295SB over Wash Ave #0816



# Limington/E Limington #2252



# Lebanon – Grist Mill -#5258



#### Kennebunk – Durrells #6049





# Kennebunk – Durrells #6049





#### Kennebunk - Durrells # 6049



# Fore River Bridge #6281





#### Falmouth – Lambert Street #5553





# Durham Bridge #3334



#### Cathance Bridge #5123 Topsham



# Black Bridge #0323



# Black Bridge #0323



# Black Brid