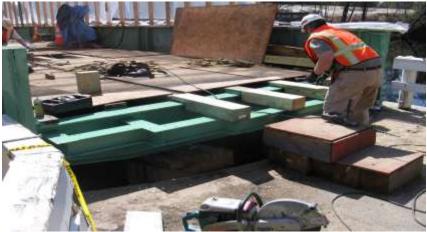

# MAINEDOT's BRIDGE COLLEGE

# Wearing Surface/Deck Patching





#### Richmond Dresden Bridge #2506

































#### Max Wilder Bridge









#### Max Wilder Bridge







#### Max Wilder Bridge



#### Greene/Turner Bridge #3426







# Bridgton



### West Gardiner - Bridge 3331

NOTE: Proper way to patch would be to square cut, chip and fill



# Yarmouth – Main Street #5230



# Standish/E Limington #2252





#### Standish/Bonnie Eagle #3406





# S. Portland – Interchange overpass (Lincoln St). #6199







#### Portland – Veterans #3945



# Portland – 295SB over Wash Ave #0816



# Limington/E Limington #2252



# Lebanon – Grist Mill -#5258



#### Kennebunk – Durrells #6049





# Kennebunk – Durrells #6049





#### Kennebunk - Durrells # 6049



# Fore River Bridge #6281





#### Falmouth – Lambert Street #5553





# Durham Bridge #3334



#### Cathance Bridge #5123 T