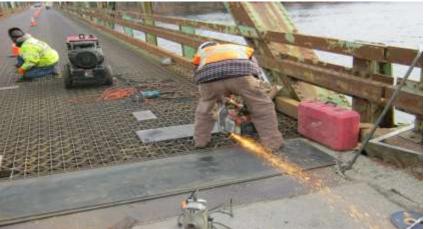

# MAINEDOT's BRIDGE COLLEGE

# Wearing Surface/Deck Patching





#### Richmond Dresden Bridge #2506

































#### Max Wilder Bridge









#### Max Wilder Bridge







#### Max Wilder Bridge



#### Greene/Turner Bridge #3426







# Bridgton



### West Gardiner - Bridge 3331

NOTE: Proper way to patch would be to square cut, chip and fill



# Yarmouth – Main Street #5230



# Standish/E Limington #2252





#### Standish/Bonnie Eagle #3406





# S. Portland – Interchange overpass (Lincoln St). #6199







#### Portland – Veterans #3945



# Portland – 295SB over Wash Ave #0816



# Limington/E Limington #2252



# Lebanon – Grist Mill -#5258



#### Kennebunk – Durrells #6049





# Kennebunk – Durrells #6049





#### Kennebunk - Durrells # 6049



# Fore River Bridge #6281





#### Falmouth – Lambert Street #5553





# Durham Bridge #3334



#### Cathance Bridge #5123 Topsham



# Black Bridge #0323



# Black Bridge #0323



# Black Bridge #0323



# Biddeford – Bradbury #3080



# Biddeford – Bradbury