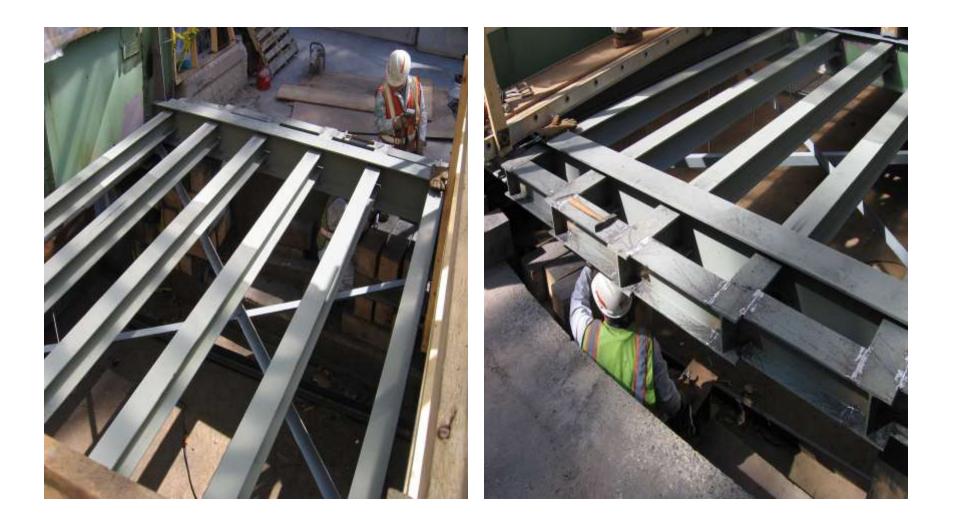

# MAINEDOT's BRIDGE COLLEGE

# Wearing Surface/Deck Patching





#### Richmond Dresden Bridge #2506

































#### Max Wilder Bridge









#### Max Wilder Bridge







#### Max Wilder Bridge



#### Greene/Turner Bridge #3426







# Bridgton



### West Gardiner - Bridge 3331

NOTE: Proper way to patch would be to square cut, chip and fill



# Yarmouth – Main Street #5230



# Standish/E Limington #2252





#### Standish/Bonnie Eagle #3406





# S. Portland – Interchange overpass (Lincoln St). #6199







#### Portland – Veterans #3945



# Portland – 295SB over Wash Ave #0816



# Limington/E Limington #2252



# Lebanon – Grist Mill -#5258



#### Kennebunk – Durrells #6049





# Kennebunk – Durrells #6049





#### Kennebunk - Durrells # 6049



# Fore River Bridge #6281





#### Falmouth – Lambert Street #5553





# Durham Bridge #3334



#### Cathance Bridge #51