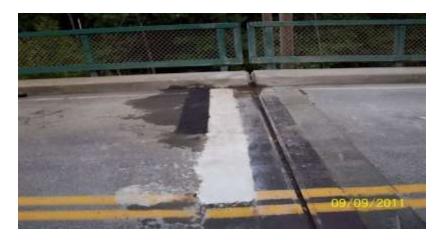

# MAINEDOT's BRIDGE COLLEGE

# Wearing Surface/Deck Patching





#### Richmond Dresden Bridge #2506

































#### Max Wilder Bridge









#### Max Wilder Bridge







#### Max Wilder Bridge



#### Greene/Turner Bridge #3426







# Bridgton



### West Gardiner - Bridge 3331

NOTE: Proper way to patch would be to square cut, chip and fill



# Yarmouth – Main Street #5230



# Standish/E Limington #2252





#### Standish/Bonnie Eagle #3406





# S. Portland – Interchange overpass (Lincoln St). #6199







#### Portland – Veterans #3945



# Portland – 295SB over Wash Ave #0816



# Limington/E Limington #2252



# Lebanon – Grist Mill -#5258



#### Kennebunk – Durrells #6049





# Kennebunk – Durrells #6049





#### Kennebunk - Durrells # 6049



# Fore River Bridge #6281





#### Falmouth – Lambert Street #5553





# Durham Bridge #3334



#### Cathance Bridge #5123 Topsham



# Black Bridge #0323



# Black Br