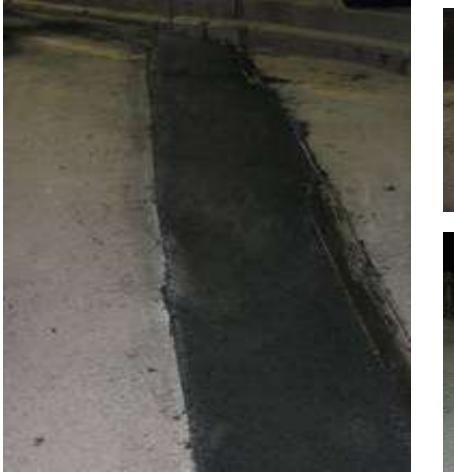

# MAINEDOT's BRIDGE COLLEGE

# Wearing Surface/Deck Patching





#### Richmond Dresden Bridge #2506

































#### Max Wilder Bridge









#### Max Wilder Bridge







#### Max Wilder Bridge



#### Greene/Turner Bridge #3426







# Bridgton



### West Gardiner - Bridge 3331

NOTE: Proper way to patch would be to square cut, chip and fill



# Yarmouth – Main Street #5230



# Standish/E Limington #2252





#### Standish/Bonnie Eagle #3406





# S. Portland – Interchange overpass (Lincoln St). #6199







#### Portland – Veterans #3945



# Portland – 295SB over Wash Ave #0816



# Limington/E Limington #2252



# Lebanon – Grist Mill -#5258



#### Kennebunk – Durrells #6049





# Kennebunk – Durrells #6049





#### Kennebunk - Durrells # 6049



# Fore River Bridge #6281





#### Falmouth – Lambert Street #5553





# Durham Bridge #3334



#### Cathance Bridge #5123 Topsham



# Black Bridge #0323



# Black Bridge #0323



# Black Bridge #0323



# Biddeford – Bradbury #3080



# Biddeford – Bradbury #3080



# Barter's Island Bridge #2039



#### 295 Portland #5616