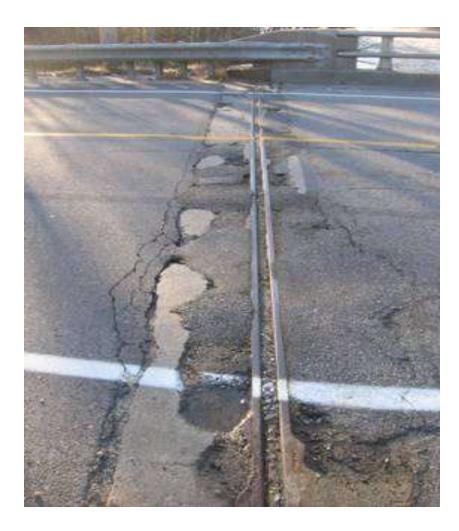

# MAINEDOT's BRIDGE COLLEGE

# Wearing Surface/Deck Patching





#### Richmond Dresden Bridge #2506

































#### Max Wilder Bridge









#### Max Wilder Bridge







#### Max Wilder Bridge



#### Greene/Turner Bridge #3426







# Bridgton



### West Gardiner - Bridge 3331

NOTE: Proper way to patch would be to square cut, chip and fill



# Yarmouth – Main Street #5230



# Standish/E Limington #2252





#### Standish/Bonnie Eagle #3406





# S. Portland – Interchange overpass (Lincoln St). #6199







#### Portland – Veterans #3945



# Portland – 295SB over Wash Ave #0816



# Limington/E Limington #2252



# Lebanon – Grist Mill -#5258



#### Kennebunk – Durrells #6049





# Kennebunk – Durrells #6049





#### Kennebunk - Durrells # 6049



# Fore River Bridge #6281





#### Falmouth – Lambert Street #5553





# Durham Bridge #3334



#### Cathance Bridge #5123 Topsham



# Black Bridge #0323



# Black Bridge #0323



# Black Bridge #0323



# Biddeford – Bradbury #3080



# Biddeford – Bradbury #3080



# Barter's Island Bridge #2039



#### 295 Portland #5616