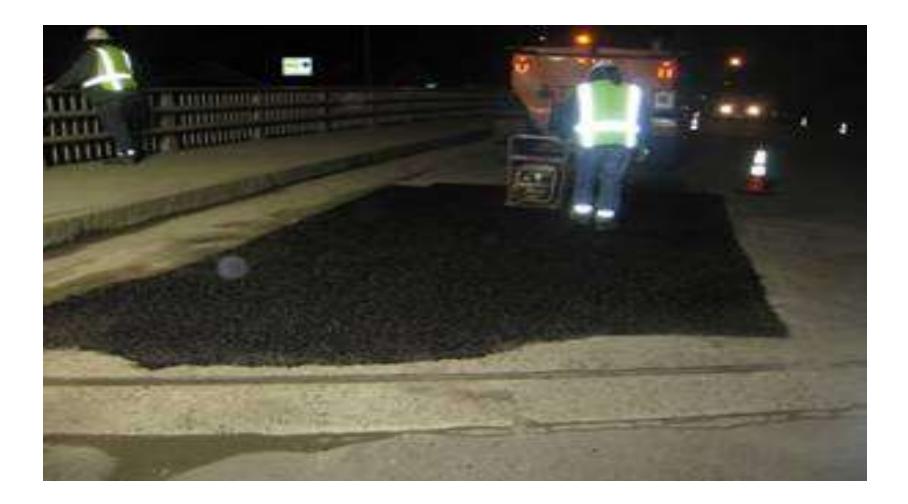

e/Turner Bridge #3426







# Bridgton



### West Gardiner - Bridge 3331

NOTE: Proper way to patch would be to square cut, chip and fill



# Yarmouth – Main Street #5230



# Standish/E Limington #2252





#### Standish/Bonnie Eagle #3406





# S. Portland – Interchange overpass (Lincoln St). #6199







#### Portland – Veterans #3945



# Portland – 295SB over Wash Ave #0816



# Limington/E Limington #2252



# Lebanon – Grist Mill -#5258



#### Kennebunk – Durrells #6049





# Kennebunk – Durrells #6049





#### Kennebunk - Durrells # 6049



# Fore River Bridge #6281





#### Falmouth – Lambert Street #5553





# Durham Bridge #3334



#### Cathance Bridge #5123 Topsham



# Black Bridge #0323



# Black Bridge #0323



# Black Bridge #0323



# Biddeford – Bradbury #3080



# Biddeford – Bradbury #3080



# Barter's Island Bridge #2039



#### 295 Portland #5616