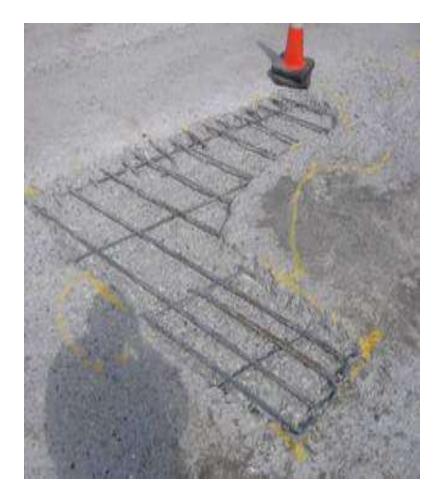

# MAINEDOT's BRIDGE COLLEGE

# Wearing Surface/Deck Patching





#### Richmond Dresden Bridge #2506

































#### Max Wilder Bridge









#### Max Wilder Bridge







#### Max Wilder Bridge



#### Greene/Turner Bridge #3426







# Bridgton



### West Gardiner - Bridge 3331

NOTE: Proper way to patch would be to square cut, chip and fill



# Yarmouth – Main Street #5230



# Standish/E Limington #2252





#### Standish/Bonnie Eagle #3406





# S. Portland – Interchange overpass (Lincoln St). #6199







#### Portland – Veterans #3945



# Portland – 295SB over Wash Ave #0816



# Limington/E Limington #2252



# Lebanon – Grist Mill -#5258



#### Kennebunk – Durrells #6049





# Kennebunk – Durrells #6049





#### Kennebunk - Durrells # 6049



# Fore River Bridge #6281





#### Falmouth – Lambert Street #5553





# Durham Bridge #3334



#### Cathance Bridge #5123 Topsham



# Black Bridge #0323



# Black Bridge #0323



# Black Bridge #0323



# Biddeford – Bradbury #3080



# Biddeford – Bradbury #3080



# Barter's Island Bridge #2039



#### 295 Portland #5616